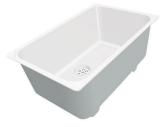

### Sink Serie 35

Kitchen Sinks Code: 3135 850

### **DETAILS**

| Edge/Installation Type | Undermount                                                      |
|------------------------|-----------------------------------------------------------------|
| Material               | AISI 304 stainless steel                                        |
| Texture                | Foster brushed                                                  |
| Base                   | 60 cm                                                           |
| Dimensions             | 530x380 mm                                                      |
| Standard fittings      | Fixing hooks, gasket, drain, overflow and siphon, boxed packing |
| Mixer holes            | No standard holes                                               |
| Built-in hole          | View technical data sheet                                       |
| Drainer                | No                                                              |

| Width                     | 53 cm                                                                                                                                                                                                       |
|---------------------------|-------------------------------------------------------------------------------------------------------------------------------------------------------------------------------------------------------------|
| Bowl dimension            | 500 x 350 mm                                                                                                                                                                                                |
| Number of bowls           | 1 bowl                                                                                                                                                                                                      |
| Waste fitting             | 3,5" drain                                                                                                                                                                                                  |
| FEATURES                  |                                                                                                                                                                                                             |
| Basket 3,5" waste fitting | The drain is equipped with a large 3.5" drain, with the practical basket cap that prevents the discharge of solid parts.                                                                                    |
| Deep bowls                | This bowls reach an important depth, over 20 cm, thanks to the advanced production technology, that can be offer great capiency and practicity in all the washing operations.                               |
| High thickness            | 1mm thick steel. A significant thickness, which guarantees the maximum sturdiness and durability.                                                                                                           |
| Perimetral overflow       | The overflow is always a security on the Foster sinks that prevents the overflow of water in case of oversights. The perimeter drain solution improves aesthetics thanks to its square and essential shape. |
| Small radius              | Bowls with squared shapes with a modern design and an increased capacity, for a minimal aesthetics connected with an extreme practicity.                                                                    |