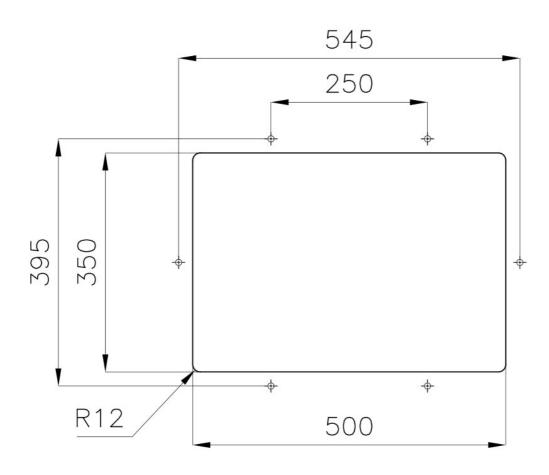

ions.                               |
| High thickness            | 1mm thick steel. A significant thickness, which guarantees the maximum sturdiness and durability.                                                                                                           |
| Perimetral overflow       | The overflow is always a security on the Foster sinks that prevents the overflow of water in case of oversights. The perimeter drain solution improves aesthetics thanks to its square and essential shape. |
| Small radius              | Bowls with squared shapes with a modern design and an increased capacity, for a minimal aesthetics connected with an extreme practicity.                                                                    |

### **TECHNICAL DATA**

# Foster ==



## Foster ==



Cut out size — Dimensioni per foratura top



### **OPTIONAL ACCESSORIES**



Iroko-wood chopping board 8643 117



Stainless steel plate rack 8100 305



**White bowl** 8153 100

#### **RECOMMENDED PAIRINGS**



Mixer Tap Drop 8523 000



Mixer Tap NYC 8486 000

## Foster ==

#### **OPTIONAL AUTOMATIC WASTE FITTINGS**



Automatic waste fitting - PM 8407 113



Space automatic waste fitting - PA 8407 108



Space automatic waste fitting - PE 8407 109



Space Light automatic waste fitting
- PL
8407 117



Space Milano automatic waste fitting 8407 115



Space Push automatic waste fitting - PP 8407 116