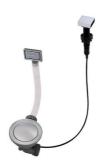

#### **OPTIONAL AUTOMATIC WASTE FITTINGS**

Automatic waste fitting - PM 8407 113

Space automatic waste fitting - PA 8407 108

Space automatic waste fitting - PE 8407 109

Space Light automatic waste fitting
- PL
8407 117