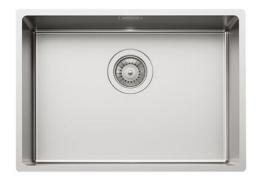

### Sink Serie 35

Kitchen Sinks Code: 3135 850

### **DETAILS**

| Edge/Installation Type | Undermount                                                      |
|------------------------|-----------------------------------------------------------------|
| Material               | AISI 304 stainless steel                                        |
| Texture                | Foster brushed                                                  |
| Base                   | 60 cm                                                           |
| Dimensions             | 530x380 mm                                                      |
| Standard fittings      | Fixing hooks, gasket, drain, overflow and siphon, boxed packing |
| Mixer holes            | No standard holes                                               |
| Built-in hole          | View technical data sheet                                       |
| Drainer                | No                                                              |