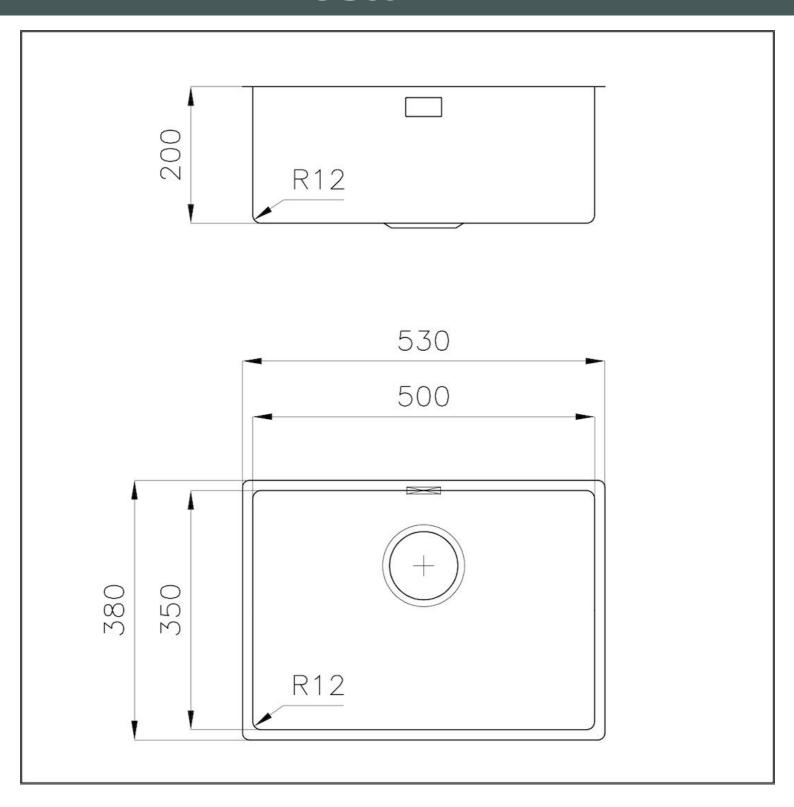

### **DETAILS**

| Edge/Installation Type | Undermount                                                      |
|------------------------|-----------------------------------------------------------------|
| Material               | AISI 304 stainless steel                                        |
| Texture                | Foster brushed                                                  |
| Base                   | 60 cm                                                           |
| Dimensions             | 530x380 mm                                                      |
| Standard fittings      | Fixing hooks, gasket, drain, overflow and siphon, boxed packing |
| Mixer holes            | No standard holes                                               |
| Built-in hole          | View technical data sheet                                       |
| Drainer                | No                                                              |

| Width                     | 53 cm                                                                                                                                                                                                       |
|---------------------------|-------------------------------------------------------------------------------------------------------------------------------------------------------------------------------------------------------------|
| Bowl dimension            | 500 x 350 mm                                                                                                                                                                                                |
| Number of bowls           | 1 bowl                                                                                                                                                                                                      |
| Waste fitting             | 3,5" drain                                                                                                                                                                                                  |
| FEATURES                  |                                                                                                                                                                                                             |
| Basket 3,5" waste fitting | The drain is equipped with a large 3.5" drain, with the practical basket cap that prevents the discharge of solid parts.                                                                                    |
| Deep bowls                | This bowls reach an important depth, over 20 cm, thanks to the advanced production technology, that can be offer great capiency and practicity in all the washing operations.                               |
| High thickness            | 1mm thick steel. A significant thickness, which guarantees the maximum sturdiness and durability.                                                                                                           |
| Perimetral overflow       | The overflow is always a security on the Foster sinks that prevents the overflow of water in case of oversights. The perimeter drain solution improves aesthetics thanks to its square and essential shape. |
| Small radius              | Bowls with squared shapes with a modern design and an increased capacity, for a minimal aesthetics connected with an extreme practicity.                                                                    |

### **TECHNICAL DATA**