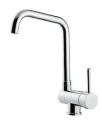

|
| Perimetral overflow       | The overflow is always a security on the Foster sinks that prevents the overflow of water in case of oversights. The perimeter drain solution improves aesthetics thanks to its square and essential shape. |
| Small radius              | Bowls with squared shapes with a modern design and an increased capacity, for a minimal aesthetics connected with an extreme practicity.                                                                    |

### **TECHNICAL DATA**

# Foster ==



## Foster ==



Cut out size — Dimensioni per foratura top



### **OPTIONAL ACCESSORIES**



Iroko-wood chopping board 8643 117



Stainless steel plate rack 8100 305



**White bowl** 8153 100

#### **RECOMMENDED PAIRINGS**



Mixer Tap Drop 8523 000



Mixer Tap NYC 8486 000

## Foster ==

#### **OPTIONAL AUTOMATIC WASTE FITTINGS**



Automatic waste fitting - PM 8407 113



Space automatic waste fitting - PA 8407 108



Space automatic waste fitting - PE 8407 109



Space Light automatic waste fitting
- PL
8407 117



Space Milano automatic waste fitting 8407 115



Space Push automatic waste fitting - PP 8407 116