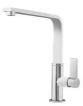

|
| Perimetral overflow       | The overflow is always a security on the Foster sinks that prevents the overflow of water in case of oversights. The perimeter drain solution improves aesthetics thanks to its square and essential shape. |
| Small radius              | Bowls with squared shapes with a modern design and an increased capacity, for a minimal aesthetics connected with an extreme practicity.                                                                    |

### **TECHNICAL DATA**

# Foster ==



## Foster ==



Cut out size — Dimensioni per foratura top



### **OPTIONAL ACCESSORIES**



Iroko-wood chopping board 8643 117



Stainless steel plate rack 8100 305



**White bowl** 8153 100

#### **RECOMMENDED PAIRINGS**



Mixer Tap Drop 8523 000



Mixer Tap NYC 8486 000

## Foster ==

#### **OPTIONAL AUTOMATIC WASTE FITTINGS**



Automatic waste fitting - PM 8407 113



Space automatic waste fitting - PA 8407 108



Space automatic waste fitting - PE 8407 109



Space Light automatic waste fitting
- PL
8407 117



Space Milano automatic waste fitting 8407 115



Space Push automatic waste fitting - PP 8407 116